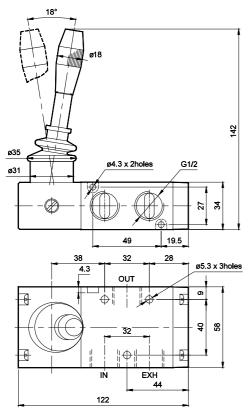

### **Technical Specifications**

| Model                           | DS2                                        |  |
|---------------------------------|--------------------------------------------|--|
| Туре                            | 3/2, 5/2, 5/3                              |  |
| Design                          | Spool type                                 |  |
| Port Size                       | Inlet, Outlet, Exhaust - G1/2              |  |
| Medium                          | Compressed air - Dry, filtered, lubricated |  |
| Max. Working Pressure           | 10 bar                                     |  |
| Recommended oil for lubrication | ISO VG32 (Servo system 32)                 |  |
| Ambient / Medium temperature    | 5° - 60° C                                 |  |
| Flow <sup>@</sup>               | 3500 lts/min                               |  |
| Materials of construction       | Aluminium, Nitrile, Brass, Acetal          |  |