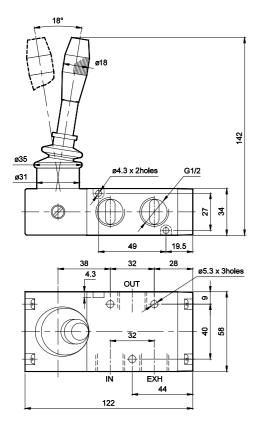

### **Technical Specifications**

| Model                           | DS2                                        |  |
|---------------------------------|--------------------------------------------|--|
| Туре                            | 3/2, 5/2, 5/3                              |  |
| Design                          | Spool type                                 |  |
| Port Size                       | Inlet, Outlet, Exhaust - G1/2              |  |
| Medium                          | Compressed air - Dry, filtered, lubricated |  |
| Max. Working Pressure           | 10 bar                                     |  |
| Recommended oil for lubrication | ISO VG32 (Servo system 32)                 |  |
| Ambient / Medium temperature    | 5° - 60° C                                 |  |
| Flow <sup>@</sup>               | 3500 lts/min                               |  |
| Materials of construction       | Aluminium, Nitrile, Brass, Acetal          |  |