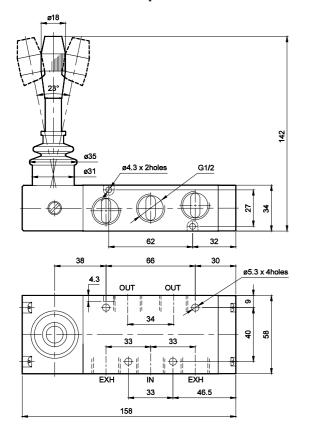

#### MANUALLY OPERATED VALVE - G1/2

### **Technical Specifications**

| Model                           | DS2                                        |  |
|---------------------------------|--------------------------------------------|--|
| Туре                            | 3/2, 5/2, 5/3                              |  |
| Design                          | Spool type                                 |  |
| Port Size                       | Inlet, Outlet, Exhaust - G1/2              |  |
| Medium                          | Compressed air - Dry, filtered, lubricated |  |
| Max. Working Pressure           | 10 bar                                     |  |
| Recommended oil for lubrication | ISO VG32 (Servo system 32)                 |  |
| Ambient / Medium temperature    | 5° - 60° C                                 |  |
| Flow <sup>@</sup>               | 3500 lts/min                               |  |
| Materials of construction       | Aluminium, Nitrile, Brass, Acetal          |  |

5 / 2 Hand lever operated valve with spring return

1 - Inlet, 2,4 - Outlet, 3,5 - Exhaust

| Ordering No | DS257HR63 |
|-------------|-----------|
| Symbol      | 4 2<br>   |

Series DS2

Cat No DS2 - 01 - 05

#### 5 / 2 Hand lever operated valve with detent

5 / 3 Hand lever operated valve with detent

1 - Inlet, 2,4 - Outlet, 3,5 - Exhaust

| Ordering No | DS257HD63 |
|-------------|-----------|
| Symbol      | 4 2<br>   |