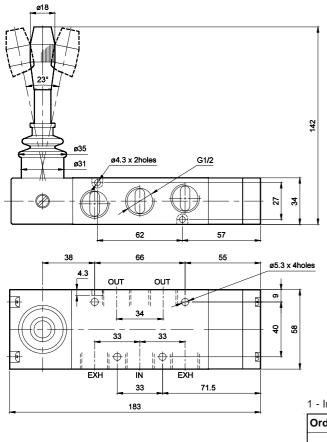

### **Technical Specifications**

| Model                           | DS2                                        |  |
|---------------------------------|--------------------------------------------|--|
| Туре                            | 3/2, 5/2, 5/3                              |  |
| Design                          | Spool type                                 |  |
| Port Size                       | Inlet, Outlet, Exhaust - G1/2              |  |
| Medium                          | Compressed air - Dry, filtered, lubricated |  |
| Max. Working Pressure           | 10 bar                                     |  |
| Recommended oil for lubrication | ISO VG32 (Servo system 32)                 |  |
| Ambient / Medium temperature    | 5° - 60° C                                 |  |
| Flow <sup>@</sup>               | 3500 lts/min                               |  |
| Materials of construction       | Aluminium, Nitrile, Brass, Acetal          |  |