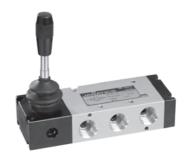

5 / 2 Hand lever operated valve with spring return

1 - Inlet, 2,4 - Outlet, 3,5 - Exhaust

| Ordering No | DS257HR63 |
|-------------|-----------|
| Symbol      | 4 2<br>   |

Series DS2

Cat No DS2 - 01 - 05