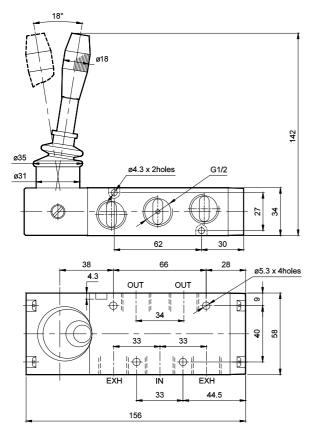

#### MANUALLY OPERATED VALVE - G1/2

### **Technical Specifications**

| Model                           | DS2                                        |  |
|---------------------------------|--------------------------------------------|--|
| Туре                            | 3/2, 5/2, 5/3                              |  |
| Design                          | Spool type                                 |  |
| Port Size                       | Inlet, Outlet, Exhaust - G1/2              |  |
| Medium                          | Compressed air - Dry, filtered, lubricated |  |
| Max. Working Pressure           | 10 bar                                     |  |
| Recommended oil for lubrication | ISO VG32 (Servo system 32)                 |  |
| Ambient / Medium temperature    | 5° - 60° C                                 |  |
| Flow <sup>@</sup>               | 3500 lts/min                               |  |
| Materials of construction       | Aluminium, Nitrile, Brass, Acetal          |  |

#### 3 / 2 Hand lever operated valve with spring return

1 - Inlet, 2 - Outlet, 3 - Exhaust

| Ordering No | DS237HR63     | DS247HR63       |
|-------------|---------------|-----------------|
| Туре        | Normally open | Normally closed |
| Symbol      |               |                 |