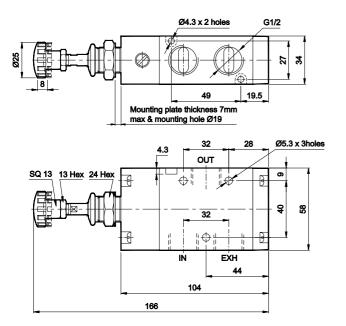

#### Features

- Compact size
- □ Suitable for panel mounting
- Mounting provision for individual unit

### **Technical Specifications**

| Model                           | DS2                                        |  |
|---------------------------------|--------------------------------------------|--|
| Туре                            | 3/2, 5/2, 5/3                              |  |
| Design                          | Spool type                                 |  |
| Port Size                       | Inlet, Outlet, Exhaust - G1/2              |  |
| Medium                          | Compressed air - Dry, filtered, lubricated |  |
| Max. Working Pressure           | 10 bar                                     |  |
| Recommended oil for lubrication | ISO VG32 (Servo system 32)                 |  |
| Ambient / Medium temperature    | 5° - 60° C                                 |  |
| Flow <sup>@</sup>               | 3500 lts/min                               |  |
| Materials of construction       | Aluminium, Nitrile, Brass, Acetal          |  |

#### 3 / 2 Hand lever operated valve with spring return

1 - Inlet, 2 - Outlet, 3 - Exhaust

| Ordering No | DS237HR63     | DS247HR63       |
|-------------|---------------|-----------------|
| Туре        | Normally open | Normally closed |
| Symbol      |               |                 |