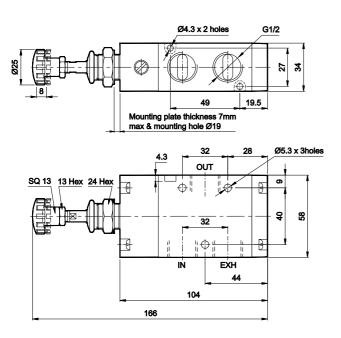

#### Features

- Compact size
- □ Suitable for panel mounting
- Mounting provision for individual unit

### **Technical Specifications**

| Model                           | DS2                                        |  |
|---------------------------------|--------------------------------------------|--|
| Туре                            | 3/2, 5/2, 5/3                              |  |
| Design                          | Spool type                                 |  |
| Port Size                       | Inlet, Outlet, Exhaust - G1/2              |  |
| Medium                          | Compressed air - Dry, filtered, lubricated |  |
| Max. Working Pressure           | 10 bar                                     |  |
| Recommended oil for lubrication | ISO VG32 (Servo system 32)                 |  |
| Ambient / Medium temperature    | 5° - 60° C                                 |  |
| Flow <sup>@</sup>               | 3500 lts/min                               |  |
| Materials of construction       | Aluminium, Nitrile, Brass, Acetal          |  |

#### 3 / 2 Hand lever operated valve with spring return

1 - Inlet, 2 - Outlet, 3 - Exhaust

| Ordering No | DS237HR63     | DS247HR63       |
|-------------|---------------|-----------------|
| Туре        | Normally open | Normally closed |
| Symbol      |               |                 |