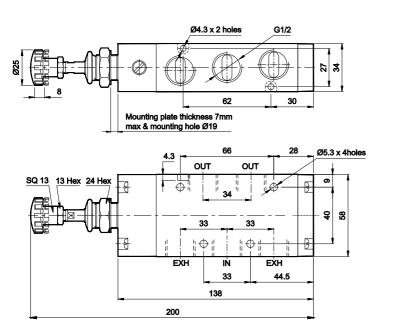

#### Series DS2

Cat No DS2 - 01 - 05

| CONTRACTOR OF A |
|-----------------|

1 - Inlet, 2,4 - Outlet, 3,5 - Exhaust

| Ordering No | DS257PD63  |
|-------------|------------|
| Symbol      | 4 2<br>513 |