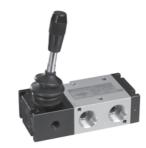

#### 3 / 2 Hand lever operated valve with spring return

1 - Inlet, 2 - Outlet, 3 - Exhaust

| Ordering No | DS237HR63     | DS247HR63       |
|-------------|---------------|-----------------|
| Туре        | Normally open | Normally closed |
| Symbol      |               |                 |

Series DS2

Cat No DS2 - 01 - 05

3 / 2 Hand lever operated valve with detent

| ſ |
|---|
|   |

| 1 - Inlet, | 2 - Outlet, | 3 - Exhaust |
|------------|-------------|-------------|
|------------|-------------|-------------|