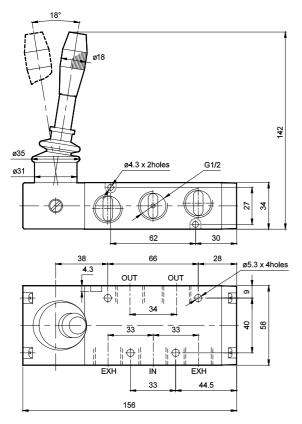

#### MANUALLY OPERATED VALVE - G1/2

### **Technical Specifications**

| Model                           | DS2                                        |  |
|---------------------------------|--------------------------------------------|--|
| Туре                            | 3/2, 5/2, 5/3                              |  |
| Design                          | Spool type                                 |  |
| Port Size                       | Inlet, Outlet, Exhaust - G1/2              |  |
| Medium                          | Compressed air - Dry, filtered, lubricated |  |
| Max. Working Pressure           | 10 bar                                     |  |
| Recommended oil for lubrication | ISO VG32 (Servo system 32)                 |  |
| Ambient / Medium temperature    | 5° - 60° C                                 |  |
| Flow <sup>@</sup>               | 3500 lts/min                               |  |
| Materials of construction       | Aluminium, Nitrile, Brass, Acetal          |  |

Series DS2

Cat No DS2 - 01 - 05

3 / 2 Hand lever operated valve with detent

| ſ |
|---|
|   |

| 1 - Inlet, | 2 - Outlet, | 3 - Exhaust |
|------------|-------------|-------------|
|------------|-------------|-------------|

| Ordering No | DS237HD63          | DS247HD63       |
|-------------|--------------------|-----------------|
| Туре        | Normally open      | Normally closed |
| Symbol      | 2<br>المسلحة<br>13 | کے<br>13        |