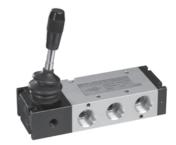

#### 3 / 2 Hand lever operated valve with spring return

1 - Inlet, 2 - Outlet, 3 - Exhaust

| Ordering No | DS237HR63     | DS247HR63       |
|-------------|---------------|-----------------|
| Туре        | Normally open | Normally closed |
| Symbol      |               |                 |