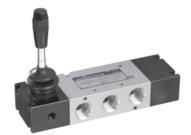

#### 3 / 2 Push Pull operated valve with spring return

1 - Inlet, 2 - Outlet, 3 - Exhaust

| Ordering No | DS237PR63     | DS247PR63                                  |
|-------------|---------------|--------------------------------------------|
| Туре        | Normally open | Normally closed                            |
| Symbol      |               | 2<br>↓ ↓ ↓ ↓ ↓ ↓ ↓ ↓ ↓ ↓ ↓ ↓ ↓ ↓ ↓ ↓ ↓ ↓ ↓ |