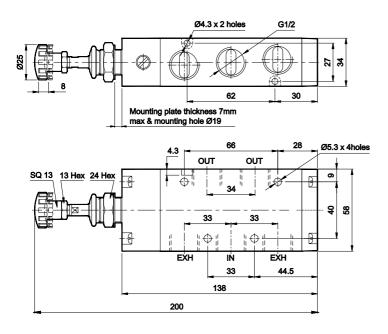

#### Series DS2

Cat No DS2 - 01 - 05

| CONTRACTOR OF A |
|-----------------|

1 - Inlet, 2,4 - Outlet, 3,5 - Exhaust

| Ordering No | DS257PD63  |
|-------------|------------|
| Symbol      | 4 2<br>513 |